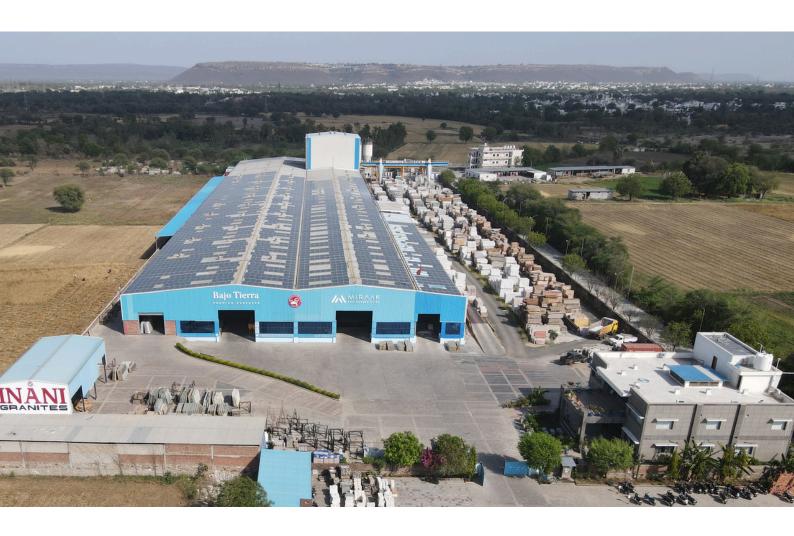

## 5 Million Sq ft. Installed Capacity

Spread Across an extensive land of 10,00,000 Sq ft., Inani Marbles is the Largest Stone Company in India & has a production capacity of 53,820 Sq ft. per month. Our state-of-the-art machinery, obtained from renowned global brands such as Pedrini, Breton, Gaspri Menotti, GMM, and Flow, allows us to create tailored prefabricated solutions for even the most ambitious large-scale projects.