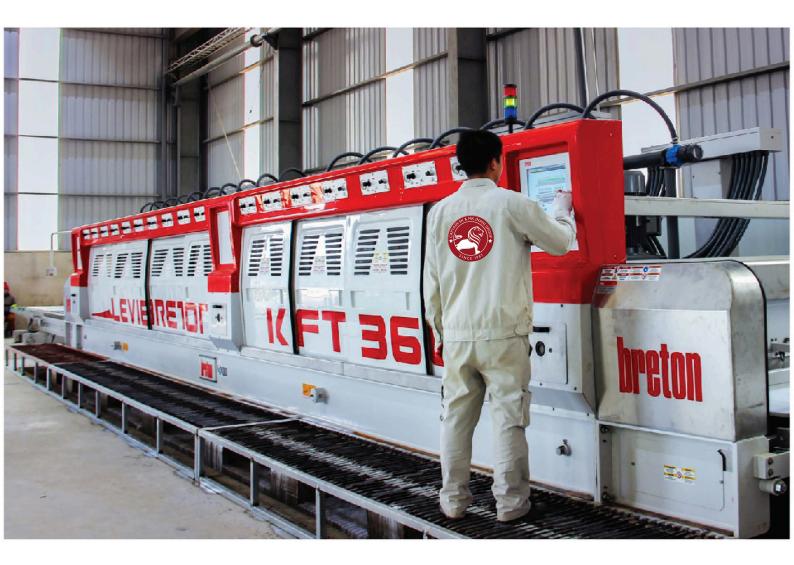

## 5 Million Sq ft. Installed Capacity

Spread Across an extensive land of 10,00,000 Sq ft., Inani Marbles is the Largest Stone Company in India & has a production capacity of 53,820 Sq ft. per month. Our state-of-the-art machinery, obtained from renowned global brands such as Pedrini, Breton, Gaspri Menotti, GMM, and Flow, allows us to create tailored prefabricated solutions for even the most ambitious large-scale projects.